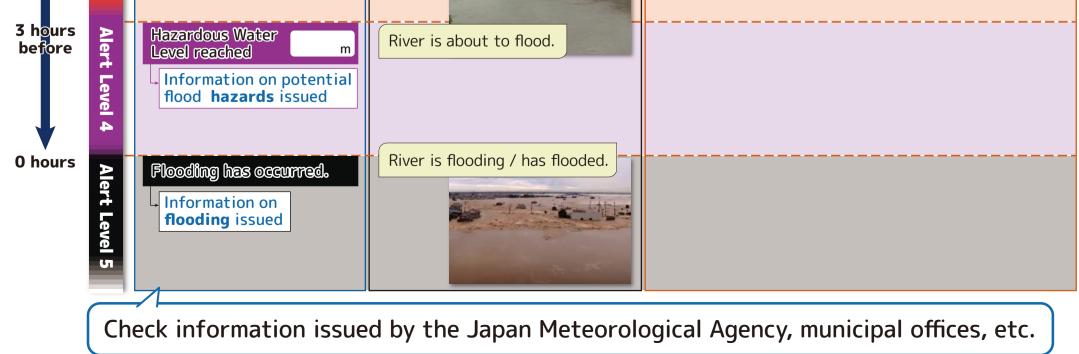

## My Timeline

| Address                                                            | :                                                                                                                                                                | Name:                                                                       | Date created |
|--------------------------------------------------------------------|------------------------------------------------------------------------------------------------------------------------------------------------------------------|-----------------------------------------------------------------------------|--------------|
| The time un<br>the river flo<br>and the Aler<br>levels<br>3–5 days | ods<br>'t<br>Blue: river water level<br>information<br>Green: evacuation<br>information                                                                          | From when a typhoon<br>occurs until rivers flood<br>A typhoon has occurred. | My Timeline  |
| before                                                             | OTyphoon information         ODirection of the typhoon                                                                                                           | The typhoon is getting closer, and rain and wind are getting stronger.      |              |
| before<br>1 day<br>before                                          | from now on<br>Heavy Rain Advisory Flood Advisory                                                                                                                |                                                                             |              |
|                                                                    | <ul> <li>Heavy Rain Warning</li> <li>Flood Warning</li> <li>The Advisory Water Level reached<br/>Information to call attention<br/>to flooding issued</li> </ul> |                                                                             |              |
|                                                                    | Name of the water level station:<br>Evacuation Warning<br>Water Level Reached<br>Information to provide a<br>warning on flooding issued                          | River may flood.                                                            |              |