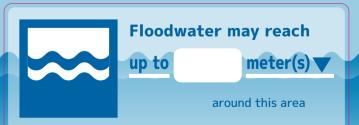

## **♦** How to use the stickers below

- ① Write down the possible floodwater height in your home on the stickers.
- ② Put the stickers at the same height of the possible floodwater height.

- ■Important items should be placed above the sticker.
- ■When the water height reaches your knees, it will be difficult to walk.

Check the possible floodwater height in your place and prepare before typhoons come.