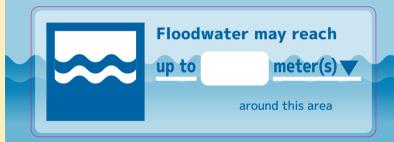

## **♦** How to use the stickers below

- ① Write down the possible floodwater height in your home on the stickers.
- ② Put the stickers at the same height of the possible floodwater height.

- ■Important items should be placed above the sticker.
- ■When the water height reaches your knees, it will be difficult to walk.

Check the possible floodwater height in your place and prepare before typhoons come.